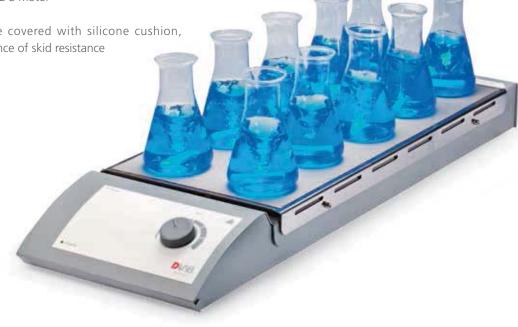

# **10-Position Magnetic Stirrer**

### **Features**

- Maintenance-free brushless DC motor
- Speed range of 0-1100rpm

Skid resistance

Multiple position